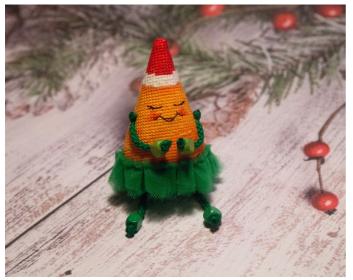

8. Пришейте фетр потайными стежками.

Когда останется небольшой незашитый участок, добавьте наполнитель, если это необходимо, и зашейте отверстие.

9. Прозрачной мононитью или подходящими по цвету нитками пришейте коротенькую пышную зеленую юбочку из фатина, кружева или любой другой ткани. Обратите внимание, что юбочка не должна быть слишком длинной, иначе нарушатся пропорции. Для игрушки, вышитой на основе 16 каунта — длина юбки около 2см.

**10.** Пришейте ручки и ножки. Я использовала зеленый шнур с деревянными бусинами на одном конце и узелками на другом конце. За эти узлы и пришивала конечности к морковке. Если вы хотите, чтобы ваша игрушка тоже прижала кулачки к телу, то пришейте ручки в этом месте прозрачной мононитью.

- **11.** Украсьте ёлку-морковку новогодними игрушками пришейте маленькие бусины, крупный бисер. К оранжевому фону хорошо подойдут бусины голубого, бирюзового, зеленого цвета, а также прозрачные и перламутровые.
- **12.** Пришейте на шапочку петлю и белый помпончик. Не забудьте распушить нитки Wisper. Я для этого использую узкий кусочек одежной застежки «липучка», ту часть, что с крючками.