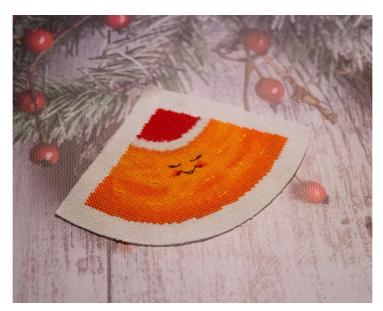

- **1.** Выполните все крестики DMC по ключу, постирайте, немного просушите и прогладьте работу с изнаночной стороны.
- 2. Выполните бэкстич и крестики нитями Wisper (белая пушистая часть шапки).
- **3.** Вырежьте вышитую деталь с припуском не менее 1cм (после сшивания мы обрежем лишнее).

**4.** Сшиваем конус. Складываем заготовку пополам изнанкой наружу и сшиваем мелким швом назад иголку нитками подходящего цвета.

**5.** Подрезаем припуски у шва. (У нижней незашитой части припуски не трогаем, оставляем большими). Выворачиваем. Припуск снизу загибаем вовнутрь и заутюживаем.