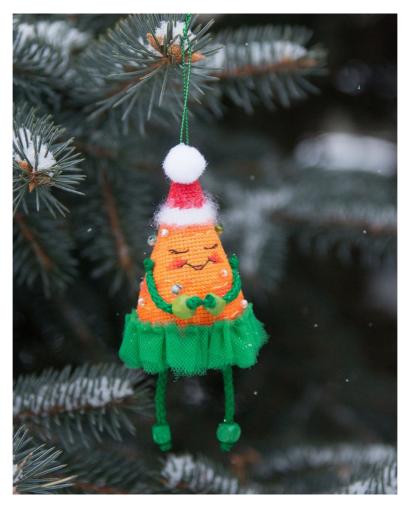

# Euka-mankabka

\*\*\*\*\*\*\*\*

80 x 50 крестиков 8 цветов DMC + 1 цвет Wisper инструкция по сборке

# Ключ к схеме «Ёлка-морковка» дизайнер Ольга Петренко @olina\_elka

**Рекомендуемая основа:** равномерная основа 32 каунта, например Zweigart Murano (можно взять и канву Aida 16, но в этом случае учтите, что в схеме есть немного дробного бэкстича).

Веселая Ёлка-морковка готова:)

Желаю вам легкой и быстрой сборки! Если возникнут вопросы, обязательно отвечу: olina-elka@yandex.ru @olina\_elka https://vk.com/olina\_elka