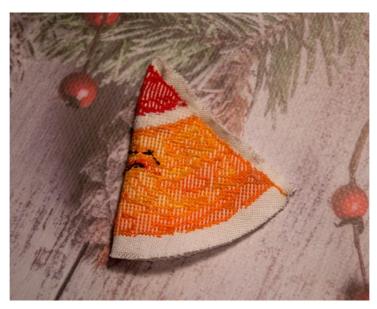

**4.** Сшиваем конус. Складываем заготовку пополам изнанкой наружу и сшиваем мелким швом назад иголку нитками подходящего цвета.

**5.** Подрезаем припуски у шва. (У нижней незашитой части припуски не трогаем, оставляем большими). Выворачиваем. Припуск снизу загибаем вовнутрь и заутюживаем.