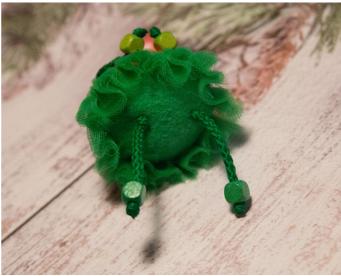

**6.** Набейте игрушку (не слишком плотно) синтепухом или другим мягким наполнителем, вырежьте из мягкого зеленого фетра круг диаметром 5,5см без припусков (шаблон дан на странице с ключом).

**7.** Кружок из фетра приложите к нижней части морковки и заправьте его края вовнутрь (см. фото ниже), закрепите булавками.

**10.** Пришейте ручки и ножки. Я использовала зеленый шнур с деревянными бусинами на одном конце и узелками на другом конце. За эти узлы и пришивала конечности к морковке. Если вы хотите, чтобы ваша игрушка тоже прижала кулачки к телу, то пришейте ручки в этом месте прозрачной мононитью.