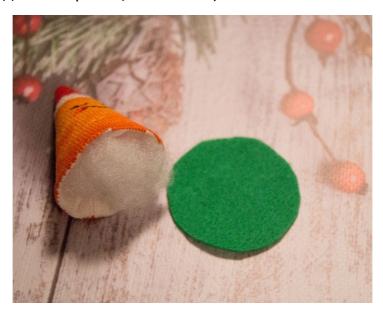

**6.** Набейте игрушку (не слишком плотно) синтепухом или другим мягким наполнителем, вырежьте из мягкого зеленого фетра круг диаметром 5,5см без припусков (шаблон дан на странице с ключом).

**7.** Кружок из фетра приложите к нижней части морковки и заправьте его края вовнутрь (см. фото ниже), закрепите булавками.

8. Пришейте фетр потайными стежками.

Когда останется небольшой незашитый участок, добавьте наполнитель, если это необходимо, и зашейте отверстие.

9. Прозрачной мононитью или подходящими по цвету нитками пришейте коротенькую пышную зеленую юбочку из фатина, кружева или любой другой ткани. Обратите внимание, что юбочка не должна быть слишком длинной, иначе нарушатся пропорции. Для игрушки, вышитой на основе 16 каунта — длина юбки около 2см.