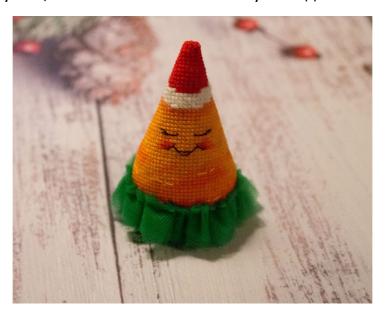

**4.** Сшиваем конус. Складываем заготовку пополам изнанкой наружу и сшиваем мелким швом назад иголку нитками подходящего цвета.

**5.** Подрезаем припуски у шва. (У нижней незашитой части припуски не трогаем, оставляем большими). Выворачиваем. Припуск снизу загибаем вовнутрь и заутюживаем.

**6.** Набейте игрушку (не слишком плотно) синтепухом или другим мягким наполнителем, вырежьте из мягкого зеленого фетра круг диаметром 5,5см без припусков (шаблон дан на странице с ключом).

**7.** Кружок из фетра приложите к нижней части морковки и заправьте его края вовнутрь (см. фото ниже), закрепите булавками.

8. Пришейте фетр потайными стежками.

Когда останется небольшой незашитый участок, добавьте наполнитель, если это необходимо, и зашейте отверстие.

9. Прозрачной мононитью или подходящими по цвету нитками пришейте коротенькую пышную зеленую юбочку из фатина, кружева или любой другой ткани. Обратите внимание, что юбочка не должна быть слишком длинной, иначе нарушатся пропорции. Для игрушки, вышитой на основе 16 каунта — длина юбки около 2см.