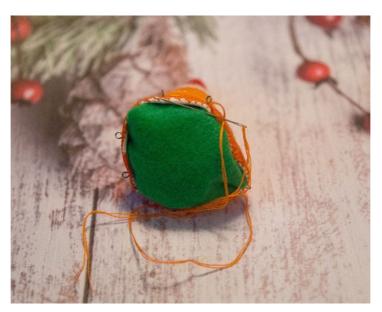

8. Пришейте фетр потайными стежками.

Когда останется небольшой незашитый участок, добавьте наполнитель, если это необходимо, и зашейте отверстие.

9. Прозрачной мононитью или подходящими по цвету нитками пришейте коротенькую пышную зеленую юбочку из фатина, кружева или любой другой ткани. Обратите внимание, что юбочка не должна быть слишком длинной, иначе нарушатся пропорции. Для игрушки, вышитой на основе 16 каунта — длина юбки около 2см.