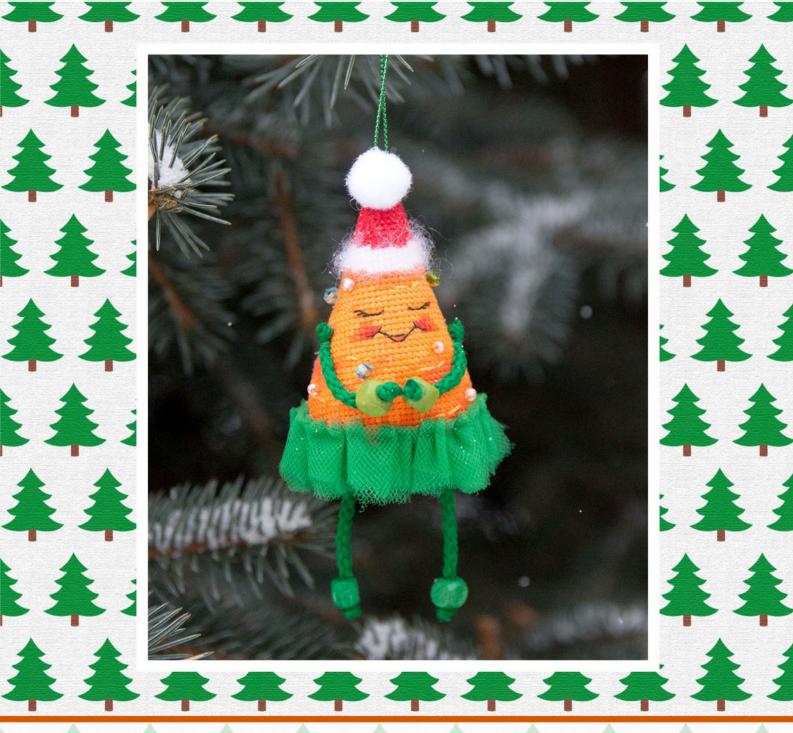

# Euka-mankabka

\*\*\*\*\*\*\*\*

80 x 50 крестиков 8 цветов DMC + 1 цвет Wisper инструкция по сборке

# Ключ к схеме «Ёлка-морковка» дизайнер Ольга Петренко @olina\_elka

**Рекомендуемая основа:** равномерная основа 32 каунта, например Zweigart Murano (можно взять и канву Aida 16, но в этом случае учтите, что в схеме есть немного дробного бэкстича).

**Дополнительные материалы:** зеленый мягкий фетр (для «донышка», декоративный шнур для ручек и ножек, 4 бусины для ручек и ножек, помпон для шапки, бисер и бусины для украшения «ёлки»).

Размер: 80х50 крестиков.

Размер готовой игрушки: 4,5 х 8,5см (без учета длины ножек).

**Количество цветов:** 8 цветов DMC + 1 цвет Wisper (его можно заменить на белый DMC, но не будет «эффекта пушистости»).

Виды стежков: крест, бэкстич.