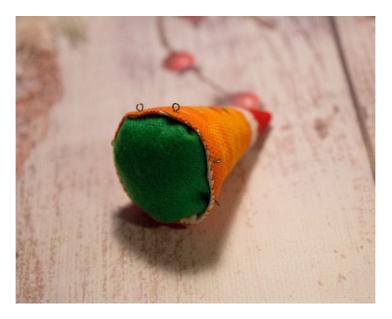

**4.** Сшиваем конус. Складываем заготовку пополам изнанкой наружу и сшиваем мелким швом назад иголку нитками подходящего цвета.

**5.** Подрезаем припуски у шва. (У нижней незашитой части припуски не трогаем, оставляем большими). Выворачиваем. Припуск снизу загибаем вовнутрь и заутюживаем.

**6.** Набейте игрушку (не слишком плотно) синтепухом или другим мягким наполнителем, вырежьте из мягкого зеленого фетра круг диаметром 5,5см без припусков (шаблон дан на странице с ключом).

**7.** Кружок из фетра приложите к нижней части морковки и заправьте его края вовнутрь (см. фото ниже), закрепите булавками.