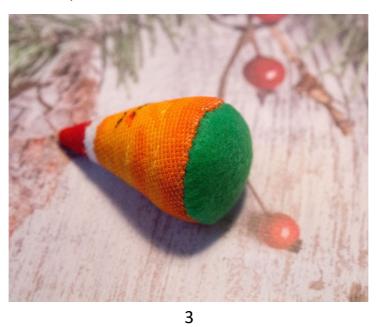

Размер готовой игрушки: 4,5 х 8,5см (без учета длины ножек).

**Количество цветов:** 8 цветов DMC + 1 цвет Wisper (его можно заменить на белый DMC, но не будет «эффекта пушистости»).

Виды стежков: крест, бэкстич.

## Инструкция по сборке вышитой игрушки «Ёлка-морковка»

**Примечание.** Все размеры даны для ткани равномерного переплетения 32 каунта (при вышивании через 2 нити) или Aida 16 (в случае использования канвы имейте в виду, что на личике морковки есть дробный бэкстич). Если вы используете основу другого каунта, то придется самостоятельно подбирать размер нижней части игрушки (круг из фетра).