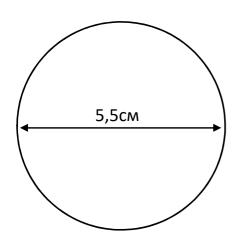

### Бэкстич

| Символ | DMC | Нити |
|--------|-----|------|
|        | 310 | 1    |
|        | 742 | 2    |

**Шаблон для нижней части моркови** (вырезается из мягкого фетра, припуски не нужны)

Желаю вам ровных крестиков и легкой сборки! Буду рада отзывам, замечаниям, пожеланиям и фотографиям готовых игрушек :) <a href="mailto:olina-elka@yandex.ru">olina-elka@yandex.ru</a>
А также упоминаниям в Инстаграм **@olina\_elka** 

**6.** Набейте игрушку (не слишком плотно) синтепухом или другим мягким наполнителем, вырежьте из мягкого зеленого фетра круг диаметром 5,5см без припусков (шаблон дан на странице с ключом).

**7.** Кружок из фетра приложите к нижней части морковки и заправьте его края вовнутрь (см. фото ниже), закрепите булавками.